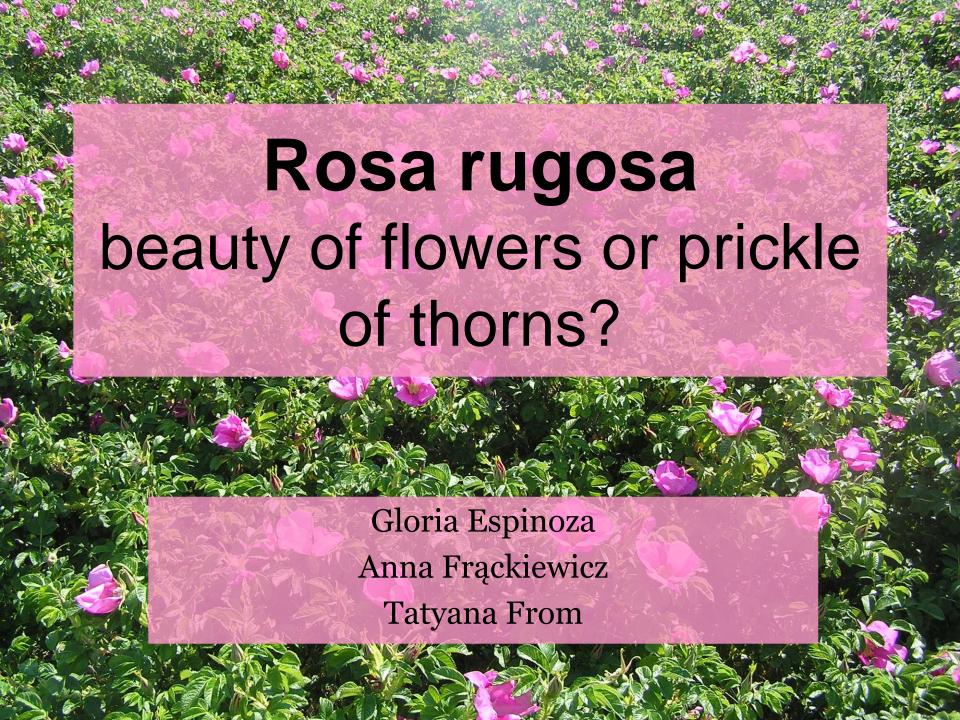

## Where do the wild roses

- Growth form: shrubs of height 0,5-2m
- Flowers:2-8cm, white or light to dark pink
- Fruits (hips): large and slightly flattened shiny, deep red