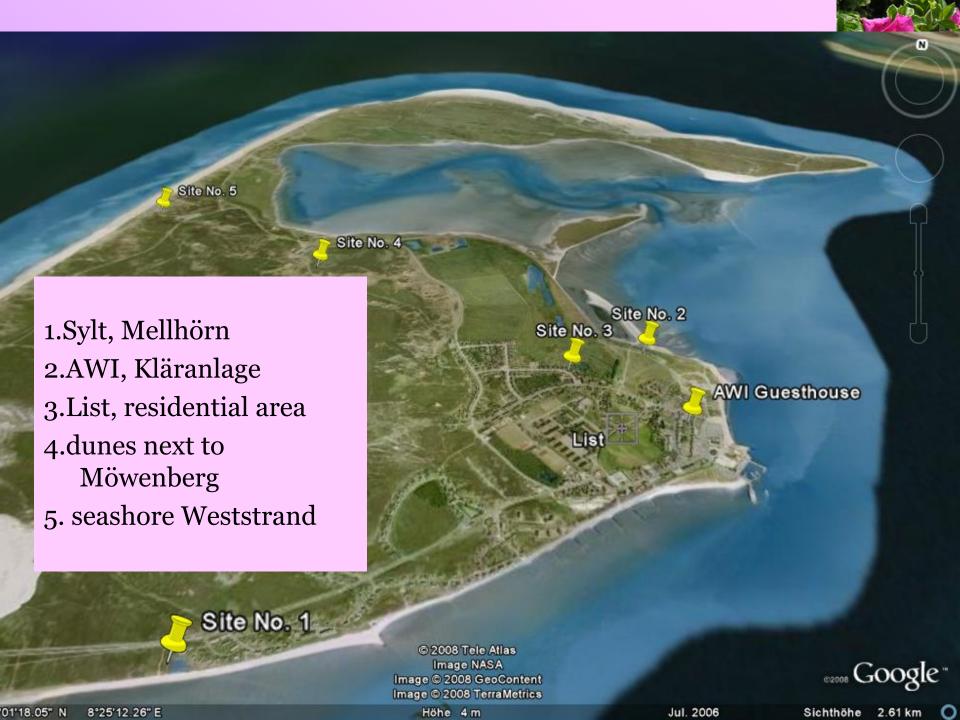

### Mellhörn

- Roses: 90% Rosa
   rugosa, 10% Rosa
   pimpinellifolia (dune
   rose);
- Different types of grasses e.g.
  Ammophila arenaria
- Heathland: Calluna vulgaris

# AWI, Kläranlage

- growing even on concrete!
- resistant to seaspray and strong winds
- together with Rosa
   *pimpinellifolia* and
   *Ammophila arenaria*
- stabilisation of the coastal zone

### List – residential area

 often use as a fence on stone walls

- planted on purpose, maintained in good condition
- practical and aesthetic values

# Dunes near Mövenberg

 undisturbed growth of native dune rose

- Rosa rugosa not found
- → probable reasons
- not sufficient amount of nutrients,
- too dry conditions;

## Seashore at Weststrand

- Rosa rugosa is often planted in the places visited by tourists
- limited occurrence at the cliffs on Weststrand