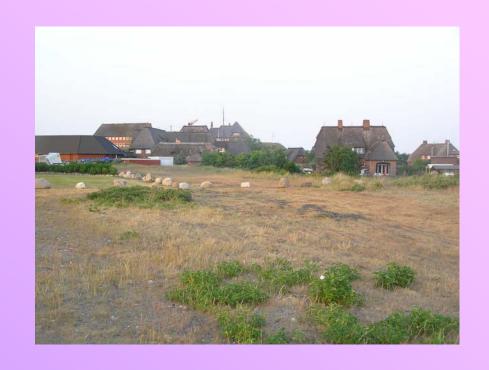

# Dunes near Mövenberg

 undisturbed growth of native dune rose

- Rosa rugosa not found
- → probable reasons
- not sufficient amount of nutrients,
- too dry conditions;