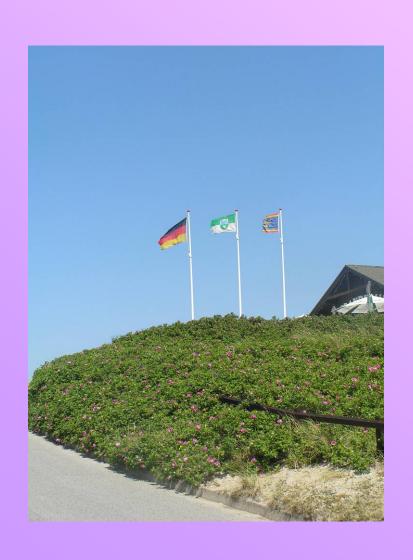

## Seashore at Weststrand

- Rosa rugosa is often planted in the places visited by tourists
- limited occurrence at the cliffs on Weststrand