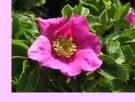

## Where do the wild roses

- Growth form: shrubs of height 0,5-2m
- Flowers:2-8cm, white or light to dark pink
- Fruits (hips): large and slightly flattened shiny, deep red