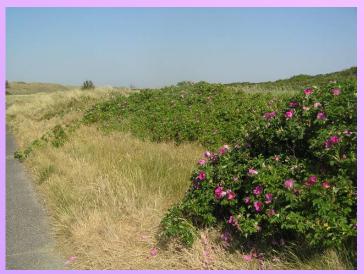

### Mellhörn

- Roses: 90% Rosa
   rugosa, 10% Rosa
   pimpinellifolia (dune
   rose);
- Different types of grasses e.g.
  Ammophila arenaria
- Heathland: Calluna vulgaris