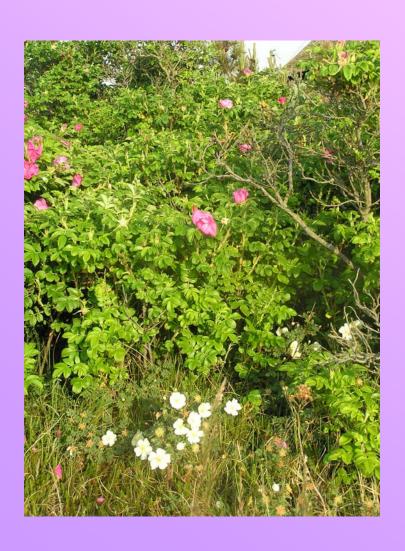

# Dunes near Mövenberg

 undisturbed growth of native dune rose

- Rosa rugosa not found
- → probable reasons
- not sufficient amount of nutrients,
- too dry conditions;