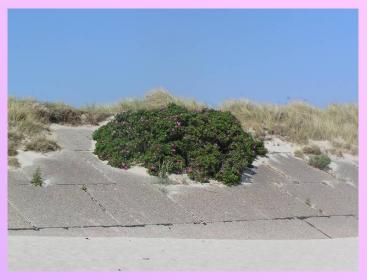

# AWI, Kläranlage

- growing even on concrete!
- resistant to seaspray and strong winds
- together with Rosa
   *pimpinellifolia* and
   *Ammophila arenaria*
- stabilisation of the coastal zone