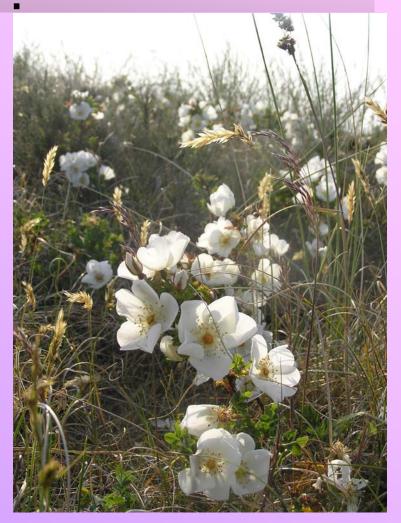

# Dunes near Mövenberg

 undisturbed growth of native dune rose

- Rosa rugosa not found
- → probable reasons
- not sufficient amount of nutrients,
- too dry conditions;