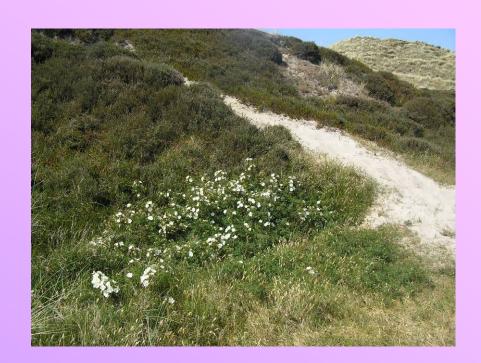

# Dunes near Mövenberg

 undisturbed growth of native dune rose

- Rosa rugosa not found
- → probable reasons
- not sufficient amount of nutrients,
- too dry conditions;