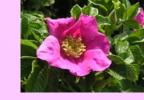

## Where do the wild roses

- Growth form: shrubs of height 0,5-2m
- Flowers:2-8cm, white or light to dark pink
- Fruits (hips): large and slightly flattened shiny, deep red