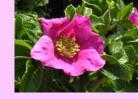

## Where do the wild roses

- Growth form: shrubs of height 0,5-2m
- Flowers:2-8cm, white or light to dark pink
- Fruits (hips): large and slightly flattened shiny, deep red