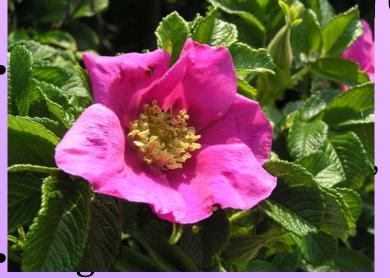

## Where do the wild roses

- Growth form: shrubs of height 0,5-2m
- Flowers:2-8cm, white or light to dark pink
- Fruits (hips): large and slightly flattened shiny, deep red